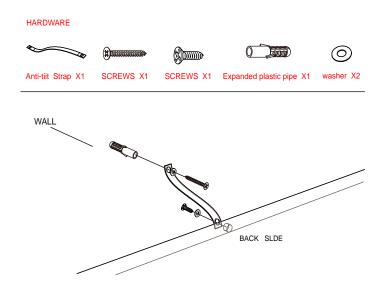

# SAFETY BRACKETS INSTRUCTIONS

- 1. Attach the strap to the furniture frame with the small screw and washer.
- Move the furniture to its final position. Attach the strap to the wall with the large screw and washer. If mounting into brick or masonry you will need to acquire wall anchors.
- Make sure that the strap is firmly attached to the wall and furniture and that the wall strap is snug.