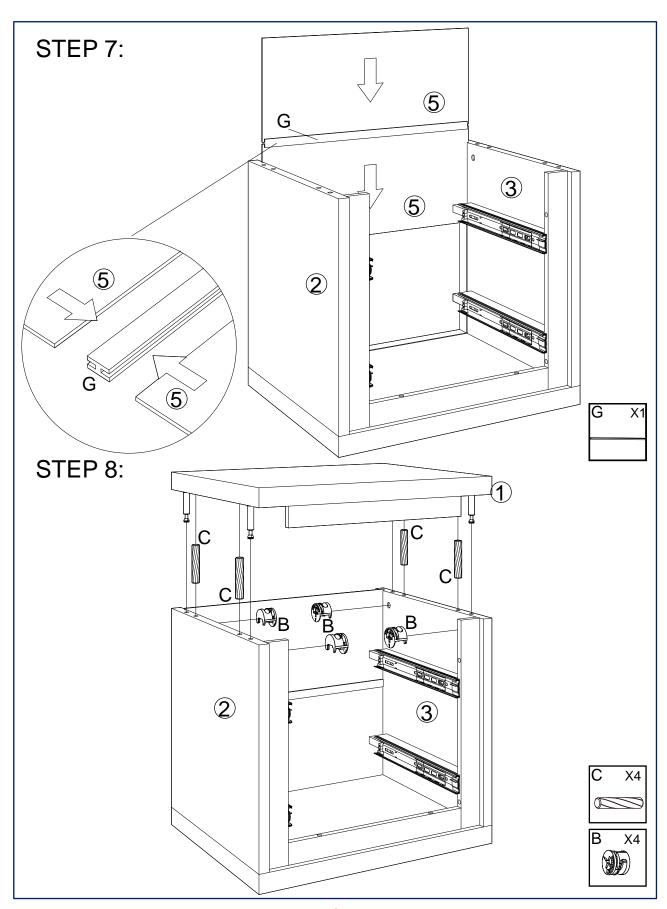

### **PARTS LIST**

| NO. | ITEM                                                                                                                                                                                                                                                                                                                                                                                                                                                                                                                                                                                                                                                                                                                                                                                                                                                                                                                                                                                                                                                                                                                                                                                                                                                                                                                                                                                                                                                                                                                                                                                                                                                                                                                                                                                                                                                                                                                                                                                                                                                                                                                            | QTY   | NO. | ITEM          | QTY   |
|-----|---------------------------------------------------------------------------------------------------------------------------------------------------------------------------------------------------------------------------------------------------------------------------------------------------------------------------------------------------------------------------------------------------------------------------------------------------------------------------------------------------------------------------------------------------------------------------------------------------------------------------------------------------------------------------------------------------------------------------------------------------------------------------------------------------------------------------------------------------------------------------------------------------------------------------------------------------------------------------------------------------------------------------------------------------------------------------------------------------------------------------------------------------------------------------------------------------------------------------------------------------------------------------------------------------------------------------------------------------------------------------------------------------------------------------------------------------------------------------------------------------------------------------------------------------------------------------------------------------------------------------------------------------------------------------------------------------------------------------------------------------------------------------------------------------------------------------------------------------------------------------------------------------------------------------------------------------------------------------------------------------------------------------------------------------------------------------------------------------------------------------------|-------|-----|---------------|-------|
| Α   | Φ 6*35                                                                                                                                                                                                                                                                                                                                                                                                                                                                                                                                                                                                                                                                                                                                                                                                                                                                                                                                                                                                                                                                                                                                                                                                                                                                                                                                                                                                                                                                                                                                                                                                                                                                                                                                                                                                                                                                                                                                                                                                                                                                                                                          | 28PCS | Ι   | Ф 6*20        | 4PCS  |
| В   | Ф 15*10                                                                                                                                                                                                                                                                                                                                                                                                                                                                                                                                                                                                                                                                                                                                                                                                                                                                                                                                                                                                                                                                                                                                                                                                                                                                                                                                                                                                                                                                                                                                                                                                                                                                                                                                                                                                                                                                                                                                                                                                                                                                                                                         | 28PCS |     | <b>Φ 3*16</b> | 4PCS  |
| С   | Ф 6*30                                                                                                                                                                                                                                                                                                                                                                                                                                                                                                                                                                                                                                                                                                                                                                                                                                                                                                                                                                                                                                                                                                                                                                                                                                                                                                                                                                                                                                                                                                                                                                                                                                                                                                                                                                                                                                                                                                                                                                                                                                                                                                                          | 20PCS | J   |               | 4PCS  |
| D   | <b>€</b>   DESCRIPTION      0                                                                                                                                                                                                                                                                                                                                                                                                                                                                                                                                                                                                                                                                                                                                                                                                                                                                                                                                                                                                                                                                                                                                                                                                                                                                                                                                                                                                                                                                                                                                                                                                                                                                                                                                                                                                                                                                                                                                                                                                                                                                                                   | 8PCS  | K   | Φ 3*12        | 24PCS |
| Е   |                                                                                                                                                                                                                                                                                                                                                                                                                                                                                                                                                                                                                                                                                                                                                                                                                                                                                                                                                                                                                                                                                                                                                                                                                                                                                                                                                                                                                                                                                                                                                                                                                                                                                                                                                                                                                                                                                                                                                                                                                                                                                                                                 | 1PC   | L   | <u></u>       | 4PCS  |
| F   | <b>€</b>   DECEMBER 1997   1997   1997   1997   1997   1997   1997   1997   1997   1997   1997   1997   1997   1997   1997   1997   1997   1997   1997   1997   1997   1997   1997   1997   1997   1997   1997   1997   1997   1997   1997   1997   1997   1997   1997   1997   1997   1997   1997   1997   1997   1997   1997   1997   1997   1997   1997   1997   1997   1997   1997   1997   1997   1997   1997   1997   1997   1997   1997   1997   1997   1997   1997   1997   1997   1997   1997   1997   1997   1997   1997   1997   1997   1997   1997   1997   1997   1997   1997   1997   1997   1997   1997   1997   1997   1997   1997   1997   1997   1997   1997   1997   1997   1997   1997   1997   1997   1997   1997   1997   1997   1997   1997   1997   1997   1997   1997   1997   1997   1997   1997   1997   1997   1997   1997   1997   1997   1997   1997   1997   1997   1997   1997   1997   1997   1997   1997   1997   1997   1997   1997   1997   1997   1997   1997   1997   1997   1997   1997   1997   1997   1997   1997   1997   1997   1997   1997   1997   1997   1997   1997   1997   1997   1997   1997   1997   1997   1997   1997   1997   1997   1997   1997   1997   1997   1997   1997   1997   1997   1997   1997   1997   1997   1997   1997   1997   1997   1997   1997   1997   1997   1997   1997   1997   1997   1997   1997   1997   1997   1997   1997   1997   1997   1997   1997   1997   1997   1997   1997   1997   1997   1997   1997   1997   1997   1997   1997   1997   1997   1997   1997   1997   1997   1997   1997   1997   1997   1997   1997   1997   1997   1997   1997   1997   1997   1997   1997   1997   1997   1997   1997   1997   1997   1997   1997   1997   1997   1997   1997   1997   1997   1997   1997   1997   1997   1997   1997   1997   1997   1997   1997   1997   1997   1997   1997   1997   1997   1997   1997   1997   1997   1997   1997   1997   1997   1997   1997   1997   1997   1997   1997   1997   1997   1997   1997   1997   1997   1997   1997   1997   1997   1997   1997   1997   1997   1997   1997   1997   1997   1997 | 8PCS  |     |               |       |
| G   |                                                                                                                                                                                                                                                                                                                                                                                                                                                                                                                                                                                                                                                                                                                                                                                                                                                                                                                                                                                                                                                                                                                                                                                                                                                                                                                                                                                                                                                                                                                                                                                                                                                                                                                                                                                                                                                                                                                                                                                                                                                                                                                                 | 1PC   |     |               |       |

## **PARTS LIST**

| NO. | ITEM                    | QTY   | NO. | ITEM                | QTY   |
|-----|-------------------------|-------|-----|---------------------|-------|
| 1   | TOP PANEL               | 1 PC  | 10  | DRAWER BOTTOM PANEL | 2 PCS |
| 2   | LEFT SIDE PANEL         | 1 PC  | 11  | METAL LEG           | 2 PCS |
| 3   | RIGHT SIDE PANEL        | 1 PC  | 12  | METAL LEG           | 2 PCS |
| 4   | BOTTOM PANEL            | 1 PC  | 13  | DRAWER FRONT PANEL  | 1 PC  |
| 5   | BACK PANEL              | 2 PCS | 14  | HANDLE              | 2 PCS |
| 6   | DRAWER FRONT PANEL      | 1 PC  | 15  | BACK SUPPORT PANEL  | 2 PCS |
| 7   | DRAWER LEFT SIDE PANEL  | 2 PCS |     |                     |       |
| 8   | DRAWER RIGHT SIDE PANEL | 2 PCS |     |                     |       |
| 9   | DRAWER BACK PANEL       | 2 PCS |     |                     |       |

#### **ASSEMBLY IS COMPLETE**

CAUTION: Always Lift Your Furniture When Moving /Relocating - Do Not Drag. Dragging Can Cause The Legs To Bend/Break.