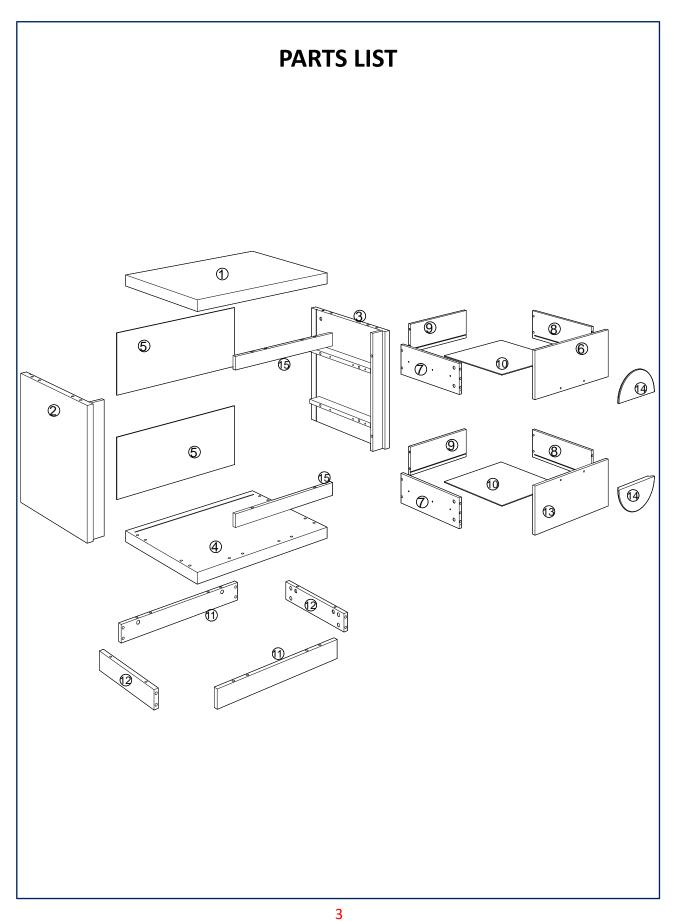

### **PARTS LIST**

| NO. | ITEM                                                                                                                                                                                                                                                                                                                                                                                                                                                                                                                                                                                                                                                                                                                                                                                                                                                                                                                                                                                                                                                                                                                                                                                                                                                                                                                                                                                                                                                                                                                                                                                                                                                                                                                                                                                                                                                                                                                                                                                                                                                                                                                            | QTY   | NO. | ITEM          | QTY   |
|-----|---------------------------------------------------------------------------------------------------------------------------------------------------------------------------------------------------------------------------------------------------------------------------------------------------------------------------------------------------------------------------------------------------------------------------------------------------------------------------------------------------------------------------------------------------------------------------------------------------------------------------------------------------------------------------------------------------------------------------------------------------------------------------------------------------------------------------------------------------------------------------------------------------------------------------------------------------------------------------------------------------------------------------------------------------------------------------------------------------------------------------------------------------------------------------------------------------------------------------------------------------------------------------------------------------------------------------------------------------------------------------------------------------------------------------------------------------------------------------------------------------------------------------------------------------------------------------------------------------------------------------------------------------------------------------------------------------------------------------------------------------------------------------------------------------------------------------------------------------------------------------------------------------------------------------------------------------------------------------------------------------------------------------------------------------------------------------------------------------------------------------------|-------|-----|---------------|-------|
| Α   | Φ 6*35                                                                                                                                                                                                                                                                                                                                                                                                                                                                                                                                                                                                                                                                                                                                                                                                                                                                                                                                                                                                                                                                                                                                                                                                                                                                                                                                                                                                                                                                                                                                                                                                                                                                                                                                                                                                                                                                                                                                                                                                                                                                                                                          | 28PCS | Ι   | Ф 6*20        | 4PCS  |
| В   | Ф 15*10                                                                                                                                                                                                                                                                                                                                                                                                                                                                                                                                                                                                                                                                                                                                                                                                                                                                                                                                                                                                                                                                                                                                                                                                                                                                                                                                                                                                                                                                                                                                                                                                                                                                                                                                                                                                                                                                                                                                                                                                                                                                                                                         | 28PCS |     | <b>Φ 3*16</b> | 4PCS  |
| С   | Ф 6*30                                                                                                                                                                                                                                                                                                                                                                                                                                                                                                                                                                                                                                                                                                                                                                                                                                                                                                                                                                                                                                                                                                                                                                                                                                                                                                                                                                                                                                                                                                                                                                                                                                                                                                                                                                                                                                                                                                                                                                                                                                                                                                                          | 20PCS | J   |               | 4PCS  |
| D   | <b>€</b>   DESCRIPTION      0                                                                                                                                                                                                                                                                                                                                                                                                                                                                                                                                                                                                                                                                                                                                                                                                                                                                                                                                                                                                                                                                                                                                                                                                                                                                                                                                                                                                                                                                                                                                                                                                                                                                                                                                                                                                                                                                                                                                                                                                                                                                                                   | 8PCS  | K   | Φ 3*12        | 24PCS |
| Е   |                                                                                                                                                                                                                                                                                                                                                                                                                                                                                                                                                                                                                                                                                                                                                                                                                                                                                                                                                                                                                                                                                                                                                                                                                                                                                                                                                                                                                                                                                                                                                                                                                                                                                                                                                                                                                                                                                                                                                                                                                                                                                                                                 | 1PC   | L   | <u></u>       | 4PCS  |
| F   | <b>€</b>   DECEMBER 1997   1997   1997   1997   1997   1997   1997   1997   1997   1997   1997   1997   1997   1997   1997   1997   1997   1997   1997   1997   1997   1997   1997   1997   1997   1997   1997   1997   1997   1997   1997   1997   1997   1997   1997   1997   1997   1997   1997   1997   1997   1997   1997   1997   1997   1997   1997   1997   1997   1997   1997   1997   1997   1997   1997   1997   1997   1997   1997   1997   1997   1997   1997   1997   1997   1997   1997   1997   1997   1997   1997   1997   1997   1997   1997   1997   1997   1997   1997   1997   1997   1997   1997   1997   1997   1997   1997   1997   1997   1997   1997   1997   1997   1997   1997   1997   1997   1997   1997   1997   1997   1997   1997   1997   1997   1997   1997   1997   1997   1997   1997   1997   1997   1997   1997   1997   1997   1997   1997   1997   1997   1997   1997   1997   1997   1997   1997   1997   1997   1997   1997   1997   1997   1997   1997   1997   1997   1997   1997   1997   1997   1997   1997   1997   1997   1997   1997   1997   1997   1997   1997   1997   1997   1997   1997   1997   1997   1997   1997   1997   1997   1997   1997   1997   1997   1997   1997   1997   1997   1997   1997   1997   1997   1997   1997   1997   1997   1997   1997   1997   1997   1997   1997   1997   1997   1997   1997   1997   1997   1997   1997   1997   1997   1997   1997   1997   1997   1997   1997   1997   1997   1997   1997   1997   1997   1997   1997   1997   1997   1997   1997   1997   1997   1997   1997   1997   1997   1997   1997   1997   1997   1997   1997   1997   1997   1997   1997   1997   1997   1997   1997   1997   1997   1997   1997   1997   1997   1997   1997   1997   1997   1997   1997   1997   1997   1997   1997   1997   1997   1997   1997   1997   1997   1997   1997   1997   1997   1997   1997   1997   1997   1997   1997   1997   1997   1997   1997   1997   1997   1997   1997   1997   1997   1997   1997   1997   1997   1997   1997   1997   1997   1997   1997   1997   1997   1997   1997   1997   1997   1997 | 8PCS  |     |               |       |
| G   |                                                                                                                                                                                                                                                                                                                                                                                                                                                                                                                                                                                                                                                                                                                                                                                                                                                                                                                                                                                                                                                                                                                                                                                                                                                                                                                                                                                                                                                                                                                                                                                                                                                                                                                                                                                                                                                                                                                                                                                                                                                                                                                                 | 1PC   |     |               |       |

## **PARTS LIST**

| NO. | ITEM                    | QTY   | NO. | ITEM                | QTY   |
|-----|-------------------------|-------|-----|---------------------|-------|
| 1   | TOP PANEL               | 1 PC  | 10  | DRAWER BOTTOM PANEL | 2 PCS |
| 2   | LEFT SIDE PANEL         | 1 PC  | 11  | METAL LEG           | 2 PCS |
| 3   | RIGHT SIDE PANEL        | 1 PC  | 12  | METAL LEG           | 2 PCS |
| 4   | BOTTOM PANEL            | 1 PC  | 13  | DRAWER FRONT PANEL  | 1 PC  |
| 5   | BACK PANEL              | 2 PCS | 14  | HANDLE              | 2 PCS |
| 6   | DRAWER FRONT PANEL      | 1 PC  | 15  | BACK SUPPORT PANEL  | 2 PCS |
| 7   | DRAWER LEFT SIDE PANEL  | 2 PCS |     |                     |       |
| 8   | DRAWER RIGHT SIDE PANEL | 2 PCS |     |                     |       |
| 9   | DRAWER BACK PANEL       | 2 PCS |     |                     |       |