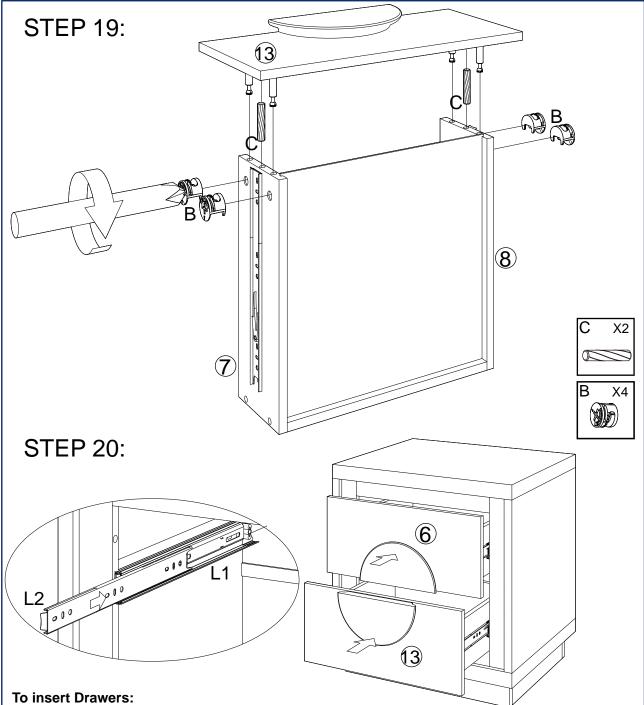

#### **1** Runner Operation

- 1. Find Switch
- 2. Push Down or Up
- 3. Pull out of Runner

- a) Bring the ball-bearing slider on Drawer Glide Track(L1) forward to the front edge of(L1).
- b) Align the back open-end of the Drawer Glide Runner(L2) on each side of the drawer to fit squarely into the groove on the open front-end of(L1).Be sure the drawer/P 2 is not tilted or angled, and gently push in drawer squarely.
- c) When the drawer is pushed in about half way,the Disconnect Lever on (L2) will be engaged onto(L1) which will create a slight resistance-this is normal. Pull out the drawer a little bit and gently push in the drawer again to engage the Lever to the slide mechanism on (L1). The drawer should now slide smoothly.
- d) If the drawer cannot be pushed in or stuck, do not force it in. Remove the drawer and repeat the steps above.

## **PARTS LIST**

| NO. | ITEM                    | QTY   | NO. | ITEM                | QTY   |
|-----|-------------------------|-------|-----|---------------------|-------|
| 1   | TOP PANEL               | 1 PC  | 10  | DRAWER BOTTOM PANEL | 2 PCS |
| 2   | LEFT SIDE PANEL         | 1 PC  | 11  | METAL LEG           | 2 PCS |
| 3   | RIGHT SIDE PANEL        | 1 PC  | 12  | METAL LEG           | 2 PCS |
| 4   | BOTTOM PANEL            | 1 PC  | 13  | DRAWER FRONT PANEL  | 1 PC  |
| 5   | BACK PANEL              | 2 PCS | 14  | HANDLE              | 2 PCS |
| 6   | DRAWER FRONT PANEL      | 1 PC  | 15  | BACK SUPPORT PANEL  | 2 PCS |
| 7   | DRAWER LEFT SIDE PANEL  | 2 PCS |     |                     |       |
| 8   | DRAWER RIGHT SIDE PANEL | 2 PCS |     |                     |       |
| 9   | DRAWER BACK PANEL       | 2 PCS |     |                     |       |