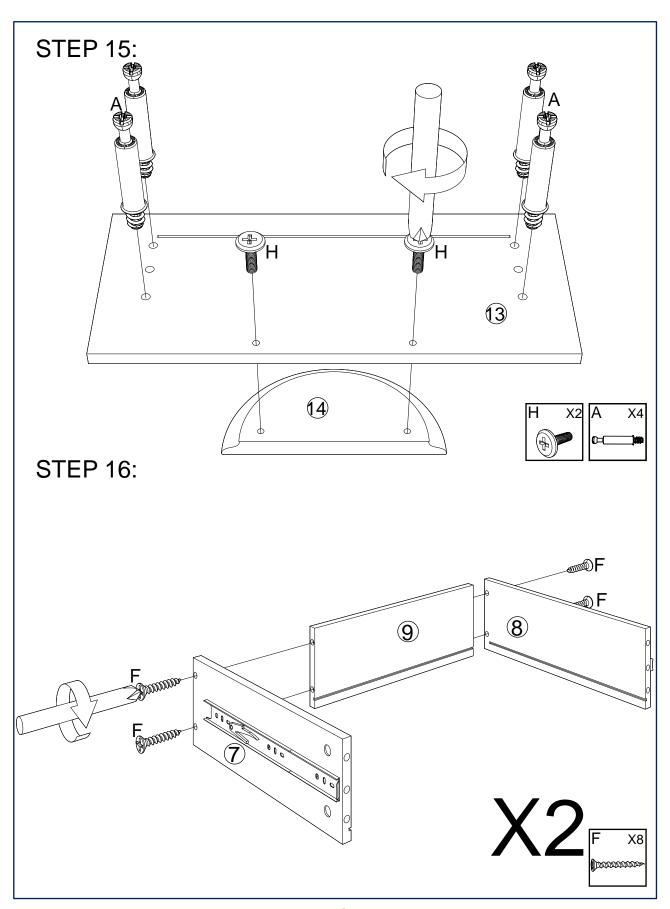

## **PARTS LIST**

| NO. | ITEM                    | QTY   | NO. | ITEM                | QTY   |
|-----|-------------------------|-------|-----|---------------------|-------|
| 1   | TOP PANEL               | 1 PC  | 10  | DRAWER BOTTOM PANEL | 2 PCS |
| 2   | LEFT SIDE PANEL         | 1 PC  | 11  | METAL LEG           | 2 PCS |
| 3   | RIGHT SIDE PANEL        | 1 PC  | 12  | METAL LEG           | 2 PCS |
| 4   | BOTTOM PANEL            | 1 PC  | 13  | DRAWER FRONT PANEL  | 1 PC  |
| 5   | BACK PANEL              | 2 PCS | 14  | HANDLE              | 2 PCS |
| 6   | DRAWER FRONT PANEL      | 1 PC  | 15  | BACK SUPPORT PANEL  | 2 PCS |
| 7   | DRAWER LEFT SIDE PANEL  | 2 PCS |     |                     |       |
| 8   | DRAWER RIGHT SIDE PANEL | 2 PCS |     |                     |       |
| 9   | DRAWER BACK PANEL       | 2 PCS |     |                     |       |