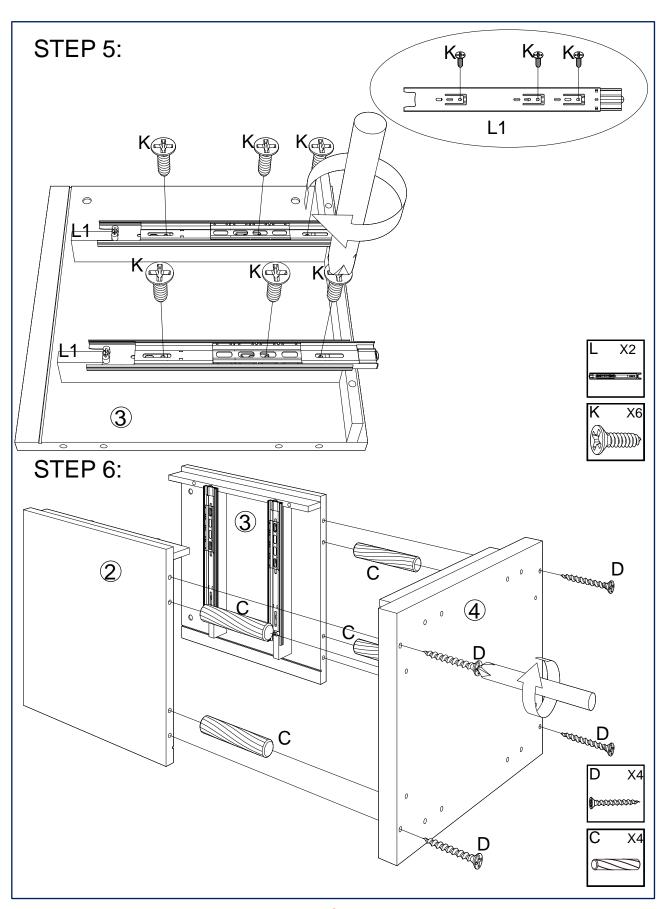

### **PARTS LIST**

| NO. | ITEM                                                                                                                                                                                                                                                                                                                                                                                                                                                                                                                                                                                                                                                                                                                                                                                                                                                                                                                                                                                                                                                                                                                                                                                                                                                                                                                                                                                                                                                                                                                                                                                                                                                                                                                                                                                                                                                                                                                                                                                                                                                                                                                            | QTY   | NO. | ITEM          | QTY   |
|-----|---------------------------------------------------------------------------------------------------------------------------------------------------------------------------------------------------------------------------------------------------------------------------------------------------------------------------------------------------------------------------------------------------------------------------------------------------------------------------------------------------------------------------------------------------------------------------------------------------------------------------------------------------------------------------------------------------------------------------------------------------------------------------------------------------------------------------------------------------------------------------------------------------------------------------------------------------------------------------------------------------------------------------------------------------------------------------------------------------------------------------------------------------------------------------------------------------------------------------------------------------------------------------------------------------------------------------------------------------------------------------------------------------------------------------------------------------------------------------------------------------------------------------------------------------------------------------------------------------------------------------------------------------------------------------------------------------------------------------------------------------------------------------------------------------------------------------------------------------------------------------------------------------------------------------------------------------------------------------------------------------------------------------------------------------------------------------------------------------------------------------------|-------|-----|---------------|-------|
| Α   | Φ 6*35                                                                                                                                                                                                                                                                                                                                                                                                                                                                                                                                                                                                                                                                                                                                                                                                                                                                                                                                                                                                                                                                                                                                                                                                                                                                                                                                                                                                                                                                                                                                                                                                                                                                                                                                                                                                                                                                                                                                                                                                                                                                                                                          | 28PCS | Ι   | Ф 6*20        | 4PCS  |
| В   | Ф 15*10                                                                                                                                                                                                                                                                                                                                                                                                                                                                                                                                                                                                                                                                                                                                                                                                                                                                                                                                                                                                                                                                                                                                                                                                                                                                                                                                                                                                                                                                                                                                                                                                                                                                                                                                                                                                                                                                                                                                                                                                                                                                                                                         | 28PCS |     | <b>Φ 3*16</b> | 4PCS  |
| С   | Ф 6*30                                                                                                                                                                                                                                                                                                                                                                                                                                                                                                                                                                                                                                                                                                                                                                                                                                                                                                                                                                                                                                                                                                                                                                                                                                                                                                                                                                                                                                                                                                                                                                                                                                                                                                                                                                                                                                                                                                                                                                                                                                                                                                                          | 20PCS | J   |               | 4PCS  |
| D   | <b>€</b>   DESCRIPTION      0                                                                                                                                                                                                                                                                                                                                                                                                                                                                                                                                                                                                                                                                                                                                                                                                                                                                                                                                                                                                                                                                                                                                                                                                                                                                                                                                                                                                                                                                                                                                                                                                                                                                                                                                                                                                                                                                                                                                                                                                                                                                                                   | 8PCS  | K   | Φ 3*12        | 24PCS |
| Е   |                                                                                                                                                                                                                                                                                                                                                                                                                                                                                                                                                                                                                                                                                                                                                                                                                                                                                                                                                                                                                                                                                                                                                                                                                                                                                                                                                                                                                                                                                                                                                                                                                                                                                                                                                                                                                                                                                                                                                                                                                                                                                                                                 | 1PC   | L   | <u></u>       | 4PCS  |
| F   | <b>€</b>   DECEMBER 1997   1997   1997   1997   1997   1997   1997   1997   1997   1997   1997   1997   1997   1997   1997   1997   1997   1997   1997   1997   1997   1997   1997   1997   1997   1997   1997   1997   1997   1997   1997   1997   1997   1997   1997   1997   1997   1997   1997   1997   1997   1997   1997   1997   1997   1997   1997   1997   1997   1997   1997   1997   1997   1997   1997   1997   1997   1997   1997   1997   1997   1997   1997   1997   1997   1997   1997   1997   1997   1997   1997   1997   1997   1997   1997   1997   1997   1997   1997   1997   1997   1997   1997   1997   1997   1997   1997   1997   1997   1997   1997   1997   1997   1997   1997   1997   1997   1997   1997   1997   1997   1997   1997   1997   1997   1997   1997   1997   1997   1997   1997   1997   1997   1997   1997   1997   1997   1997   1997   1997   1997   1997   1997   1997   1997   1997   1997   1997   1997   1997   1997   1997   1997   1997   1997   1997   1997   1997   1997   1997   1997   1997   1997   1997   1997   1997   1997   1997   1997   1997   1997   1997   1997   1997   1997   1997   1997   1997   1997   1997   1997   1997   1997   1997   1997   1997   1997   1997   1997   1997   1997   1997   1997   1997   1997   1997   1997   1997   1997   1997   1997   1997   1997   1997   1997   1997   1997   1997   1997   1997   1997   1997   1997   1997   1997   1997   1997   1997   1997   1997   1997   1997   1997   1997   1997   1997   1997   1997   1997   1997   1997   1997   1997   1997   1997   1997   1997   1997   1997   1997   1997   1997   1997   1997   1997   1997   1997   1997   1997   1997   1997   1997   1997   1997   1997   1997   1997   1997   1997   1997   1997   1997   1997   1997   1997   1997   1997   1997   1997   1997   1997   1997   1997   1997   1997   1997   1997   1997   1997   1997   1997   1997   1997   1997   1997   1997   1997   1997   1997   1997   1997   1997   1997   1997   1997   1997   1997   1997   1997   1997   1997   1997   1997   1997   1997   1997   1997   1997   1997   1997 | 8PCS  |     |               |       |
| G   |                                                                                                                                                                                                                                                                                                                                                                                                                                                                                                                                                                                                                                                                                                                                                                                                                                                                                                                                                                                                                                                                                                                                                                                                                                                                                                                                                                                                                                                                                                                                                                                                                                                                                                                                                                                                                                                                                                                                                                                                                                                                                                                                 | 1PC   |     |               |       |

## **PARTS LIST**

| NO. | ITEM                    | QTY   | NO. | ITEM                | QTY   |
|-----|-------------------------|-------|-----|---------------------|-------|
| 1   | TOP PANEL               | 1 PC  | 10  | DRAWER BOTTOM PANEL | 2 PCS |
| 2   | LEFT SIDE PANEL         | 1 PC  | 11  | METAL LEG           | 2 PCS |
| 3   | RIGHT SIDE PANEL        | 1 PC  | 12  | METAL LEG           | 2 PCS |
| 4   | BOTTOM PANEL            | 1 PC  | 13  | DRAWER FRONT PANEL  | 1 PC  |
| 5   | BACK PANEL              | 2 PCS | 14  | HANDLE              | 2 PCS |
| 6   | DRAWER FRONT PANEL      | 1 PC  | 15  | BACK SUPPORT PANEL  | 2 PCS |
| 7   | DRAWER LEFT SIDE PANEL  | 2 PCS |     |                     |       |
| 8   | DRAWER RIGHT SIDE PANEL | 2 PCS |     |                     |       |
| 9   | DRAWER BACK PANEL       | 2 PCS |     |                     |       |

- a) Bring the ball-bearing slider on Drawer Glide Track(L1) forward to the front edge of(L1).
- b) Align the back open-end of the Drawer Glide Runner(L2) on each side of the drawer to fit squarely into the groove on the open front-end of(L1).Be sure the drawer/P 2 is not tilted or angled, and gently push in drawer squarely.
- c) When the drawer is pushed in about half way,the Disconnect Lever on (L2) will be engaged onto(L1) which will create a slight resistance-this is normal. Pull out the drawer a little bit and gently push in the drawer again to engage the Lever to the slide mechanism on (L1). The drawer should now slide smoothly.
- d) If the drawer cannot be pushed in or stuck, do not force it in. Remove the drawer and repeat the steps above.