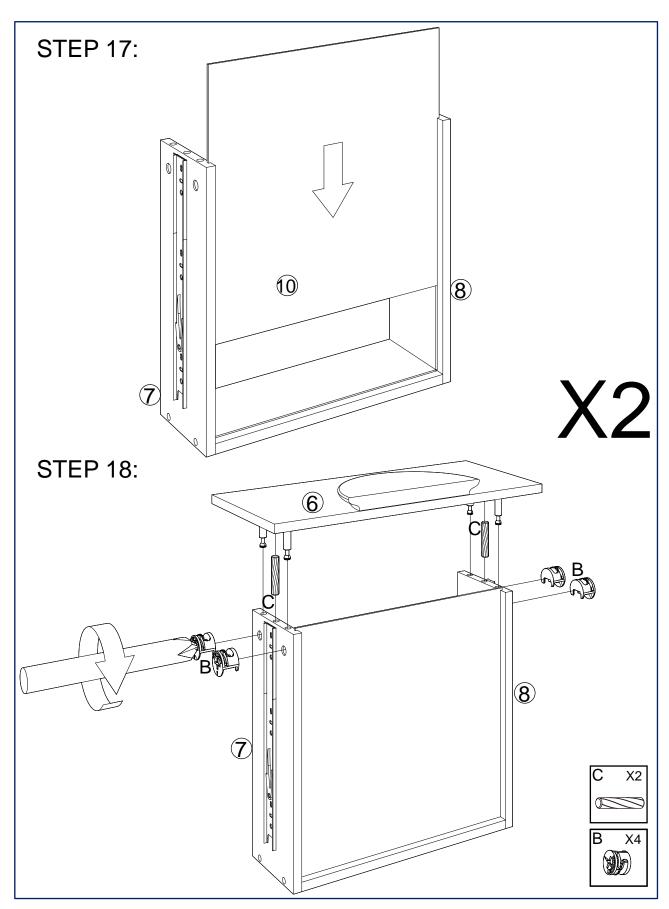

## **PARTS LIST**

| NO. | ITEM                    | QTY   | NO. | ITEM                | QTY   |
|-----|-------------------------|-------|-----|---------------------|-------|
| 1   | TOP PANEL               | 1 PC  | 10  | DRAWER BOTTOM PANEL | 2 PCS |
| 2   | LEFT SIDE PANEL         | 1 PC  | 11  | METAL LEG           | 2 PCS |
| 3   | RIGHT SIDE PANEL        | 1 PC  | 12  | METAL LEG           | 2 PCS |
| 4   | BOTTOM PANEL            | 1 PC  | 13  | DRAWER FRONT PANEL  | 1 PC  |
| 5   | BACK PANEL              | 2 PCS | 14  | HANDLE              | 2 PCS |
| 6   | DRAWER FRONT PANEL      | 1 PC  | 15  | BACK SUPPORT PANEL  | 2 PCS |
| 7   | DRAWER LEFT SIDE PANEL  | 2 PCS |     |                     |       |
| 8   | DRAWER RIGHT SIDE PANEL | 2 PCS |     |                     |       |
| 9   | DRAWER BACK PANEL       | 2 PCS |     |                     |       |