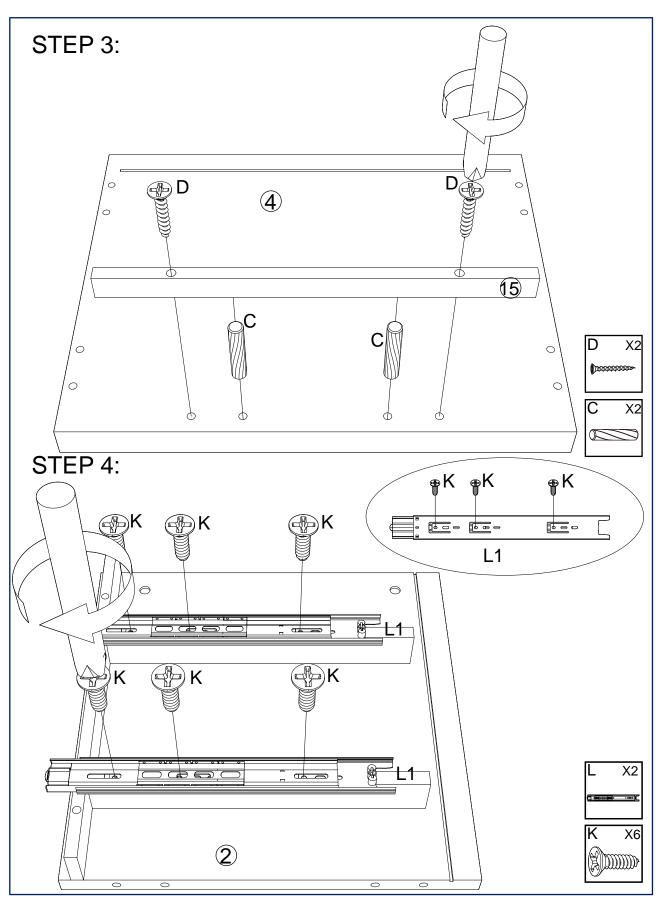

### **PARTS LIST**

| NO. | ITEM                                                                                                                                                                                                                                                                                                                                                                                                                                                                                                                                                                                                                                                                                                                                                                                                                                                                                                                                                                                                                                                                                                                                                                                                                                                                                                                                                                                                                                                                                                                                                                                                                                                                                                                                                                                                                                                                                                                                                                                                                                                                                                                            | QTY   | NO. | ITEM          | QTY   |
|-----|---------------------------------------------------------------------------------------------------------------------------------------------------------------------------------------------------------------------------------------------------------------------------------------------------------------------------------------------------------------------------------------------------------------------------------------------------------------------------------------------------------------------------------------------------------------------------------------------------------------------------------------------------------------------------------------------------------------------------------------------------------------------------------------------------------------------------------------------------------------------------------------------------------------------------------------------------------------------------------------------------------------------------------------------------------------------------------------------------------------------------------------------------------------------------------------------------------------------------------------------------------------------------------------------------------------------------------------------------------------------------------------------------------------------------------------------------------------------------------------------------------------------------------------------------------------------------------------------------------------------------------------------------------------------------------------------------------------------------------------------------------------------------------------------------------------------------------------------------------------------------------------------------------------------------------------------------------------------------------------------------------------------------------------------------------------------------------------------------------------------------------|-------|-----|---------------|-------|
| Α   | Φ 6*35                                                                                                                                                                                                                                                                                                                                                                                                                                                                                                                                                                                                                                                                                                                                                                                                                                                                                                                                                                                                                                                                                                                                                                                                                                                                                                                                                                                                                                                                                                                                                                                                                                                                                                                                                                                                                                                                                                                                                                                                                                                                                                                          | 28PCS | Ι   | Ф 6*20        | 4PCS  |
| В   | Ф 15*10                                                                                                                                                                                                                                                                                                                                                                                                                                                                                                                                                                                                                                                                                                                                                                                                                                                                                                                                                                                                                                                                                                                                                                                                                                                                                                                                                                                                                                                                                                                                                                                                                                                                                                                                                                                                                                                                                                                                                                                                                                                                                                                         | 28PCS |     | <b>Φ 3*16</b> | 4PCS  |
| С   | Ф 6*30                                                                                                                                                                                                                                                                                                                                                                                                                                                                                                                                                                                                                                                                                                                                                                                                                                                                                                                                                                                                                                                                                                                                                                                                                                                                                                                                                                                                                                                                                                                                                                                                                                                                                                                                                                                                                                                                                                                                                                                                                                                                                                                          | 20PCS | J   |               | 4PCS  |
| D   | <b>€</b>   DESCRIPTION      0                                                                                                                                                                                                                                                                                                                                                                                                                                                                                                                                                                                                                                                                                                                                                                                                                                                                                                                                                                                                                                                                                                                                                                                                                                                                                                                                                                                                                                                                                                                                                                                                                                                                                                                                                                                                                                                                                                                                                                                                                                                                                                   | 8PCS  | K   | Φ 3*12        | 24PCS |
| Е   |                                                                                                                                                                                                                                                                                                                                                                                                                                                                                                                                                                                                                                                                                                                                                                                                                                                                                                                                                                                                                                                                                                                                                                                                                                                                                                                                                                                                                                                                                                                                                                                                                                                                                                                                                                                                                                                                                                                                                                                                                                                                                                                                 | 1PC   | L   | <u></u>       | 4PCS  |
| F   | <b>€</b>   DECEMBER 1997   1997   1997   1997   1997   1997   1997   1997   1997   1997   1997   1997   1997   1997   1997   1997   1997   1997   1997   1997   1997   1997   1997   1997   1997   1997   1997   1997   1997   1997   1997   1997   1997   1997   1997   1997   1997   1997   1997   1997   1997   1997   1997   1997   1997   1997   1997   1997   1997   1997   1997   1997   1997   1997   1997   1997   1997   1997   1997   1997   1997   1997   1997   1997   1997   1997   1997   1997   1997   1997   1997   1997   1997   1997   1997   1997   1997   1997   1997   1997   1997   1997   1997   1997   1997   1997   1997   1997   1997   1997   1997   1997   1997   1997   1997   1997   1997   1997   1997   1997   1997   1997   1997   1997   1997   1997   1997   1997   1997   1997   1997   1997   1997   1997   1997   1997   1997   1997   1997   1997   1997   1997   1997   1997   1997   1997   1997   1997   1997   1997   1997   1997   1997   1997   1997   1997   1997   1997   1997   1997   1997   1997   1997   1997   1997   1997   1997   1997   1997   1997   1997   1997   1997   1997   1997   1997   1997   1997   1997   1997   1997   1997   1997   1997   1997   1997   1997   1997   1997   1997   1997   1997   1997   1997   1997   1997   1997   1997   1997   1997   1997   1997   1997   1997   1997   1997   1997   1997   1997   1997   1997   1997   1997   1997   1997   1997   1997   1997   1997   1997   1997   1997   1997   1997   1997   1997   1997   1997   1997   1997   1997   1997   1997   1997   1997   1997   1997   1997   1997   1997   1997   1997   1997   1997   1997   1997   1997   1997   1997   1997   1997   1997   1997   1997   1997   1997   1997   1997   1997   1997   1997   1997   1997   1997   1997   1997   1997   1997   1997   1997   1997   1997   1997   1997   1997   1997   1997   1997   1997   1997   1997   1997   1997   1997   1997   1997   1997   1997   1997   1997   1997   1997   1997   1997   1997   1997   1997   1997   1997   1997   1997   1997   1997   1997   1997   1997   1997   1997   1997   1997 | 8PCS  |     |               |       |
| G   |                                                                                                                                                                                                                                                                                                                                                                                                                                                                                                                                                                                                                                                                                                                                                                                                                                                                                                                                                                                                                                                                                                                                                                                                                                                                                                                                                                                                                                                                                                                                                                                                                                                                                                                                                                                                                                                                                                                                                                                                                                                                                                                                 | 1PC   |     |               |       |

## **PARTS LIST**

| NO. | ITEM                    | QTY   | NO. | ITEM                | QTY   |
|-----|-------------------------|-------|-----|---------------------|-------|
| 1   | TOP PANEL               | 1 PC  | 10  | DRAWER BOTTOM PANEL | 2 PCS |
| 2   | LEFT SIDE PANEL         | 1 PC  | 11  | METAL LEG           | 2 PCS |
| 3   | RIGHT SIDE PANEL        | 1 PC  | 12  | METAL LEG           | 2 PCS |
| 4   | BOTTOM PANEL            | 1 PC  | 13  | DRAWER FRONT PANEL  | 1 PC  |
| 5   | BACK PANEL              | 2 PCS | 14  | HANDLE              | 2 PCS |
| 6   | DRAWER FRONT PANEL      | 1 PC  | 15  | BACK SUPPORT PANEL  | 2 PCS |
| 7   | DRAWER LEFT SIDE PANEL  | 2 PCS |     |                     |       |
| 8   | DRAWER RIGHT SIDE PANEL | 2 PCS |     |                     |       |
| 9   | DRAWER BACK PANEL       | 2 PCS |     |                     |       |