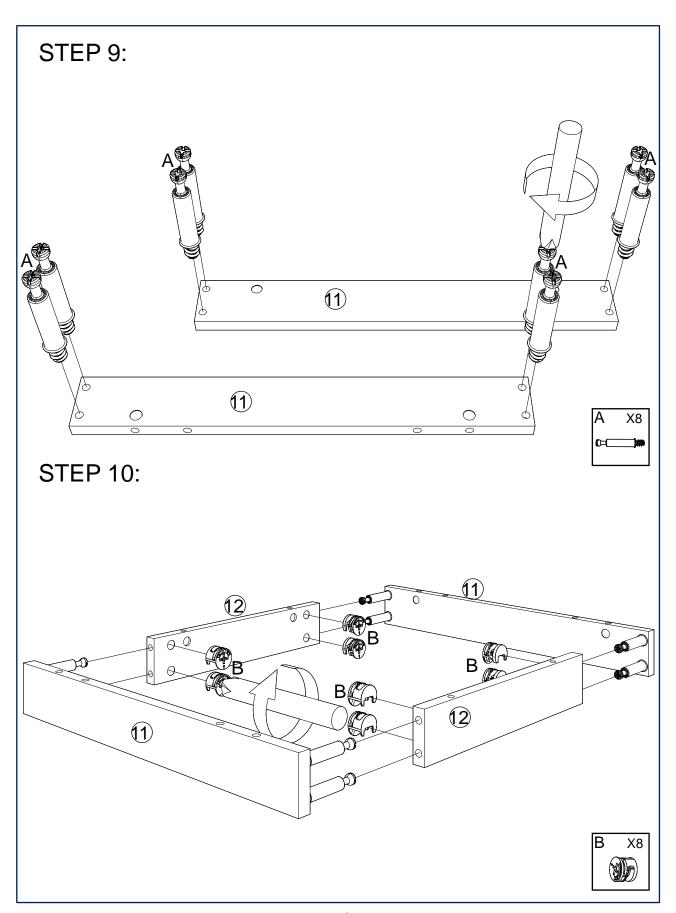

## **PARTS LIST**

| NO. | ITEM                    | QTY   | NO. | ITEM                | QTY   |
|-----|-------------------------|-------|-----|---------------------|-------|
| 1   | TOP PANEL               | 1 PC  | 10  | DRAWER BOTTOM PANEL | 2 PCS |
| 2   | LEFT SIDE PANEL         | 1 PC  | 11  | METAL LEG           | 2 PCS |
| 3   | RIGHT SIDE PANEL        | 1 PC  | 12  | METAL LEG           | 2 PCS |
| 4   | BOTTOM PANEL            | 1 PC  | 13  | DRAWER FRONT PANEL  | 1 PC  |
| 5   | BACK PANEL              | 2 PCS | 14  | HANDLE              | 2 PCS |
| 6   | DRAWER FRONT PANEL      | 1 PC  | 15  | BACK SUPPORT PANEL  | 2 PCS |
| 7   | DRAWER LEFT SIDE PANEL  | 2 PCS |     |                     |       |
| 8   | DRAWER RIGHT SIDE PANEL | 2 PCS |     |                     |       |
| 9   | DRAWER BACK PANEL       | 2 PCS |     |                     |       |