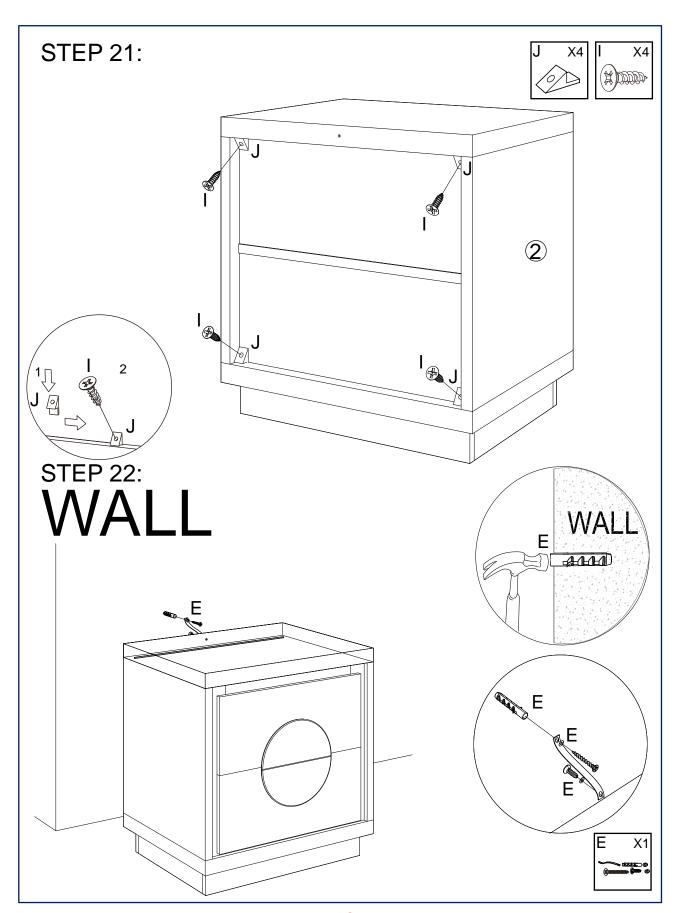

# SAFETY BRACKETS INSTRUCTIONS

- 1. Attach the strap to the furniture frame with the small screw and washer.
- Move the furniture to its final position. Attach the strap to the wall with the large screw and washer. If mounting into brick or masonry you will need to acquire wall anchors.
- Make sure that the strap is firmly attached to the wall and furniture and that the wall strap is snug.