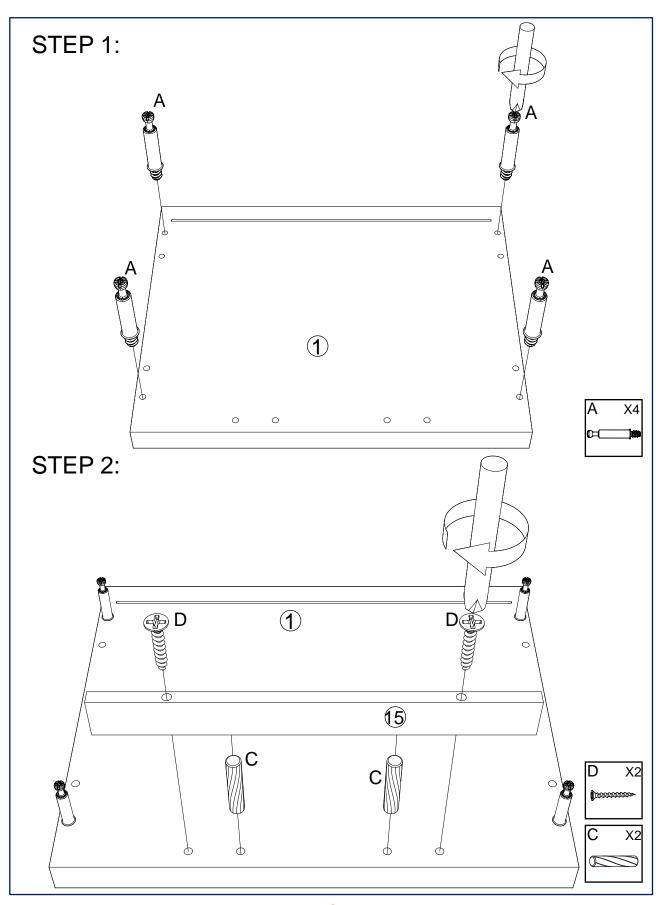

### **PARTS LIST**

| NO. | ITEM                                                                                                                                                                                                                                                                                                                                                                                                                                                                                                                                                                                                                                                                                                                                                                                                                                                                                                                                                                                                                                                                                                                                                                                                                                                                                                                                                                                                                                                                                                                                                                                                                                                                                                                                                                                                                                                                                                                                                                                                                                                                                                                            | QTY   | NO. | ITEM          | QTY   |
|-----|---------------------------------------------------------------------------------------------------------------------------------------------------------------------------------------------------------------------------------------------------------------------------------------------------------------------------------------------------------------------------------------------------------------------------------------------------------------------------------------------------------------------------------------------------------------------------------------------------------------------------------------------------------------------------------------------------------------------------------------------------------------------------------------------------------------------------------------------------------------------------------------------------------------------------------------------------------------------------------------------------------------------------------------------------------------------------------------------------------------------------------------------------------------------------------------------------------------------------------------------------------------------------------------------------------------------------------------------------------------------------------------------------------------------------------------------------------------------------------------------------------------------------------------------------------------------------------------------------------------------------------------------------------------------------------------------------------------------------------------------------------------------------------------------------------------------------------------------------------------------------------------------------------------------------------------------------------------------------------------------------------------------------------------------------------------------------------------------------------------------------------|-------|-----|---------------|-------|
| Α   | Φ 6*35                                                                                                                                                                                                                                                                                                                                                                                                                                                                                                                                                                                                                                                                                                                                                                                                                                                                                                                                                                                                                                                                                                                                                                                                                                                                                                                                                                                                                                                                                                                                                                                                                                                                                                                                                                                                                                                                                                                                                                                                                                                                                                                          | 28PCS | Ι   | Ф 6*20        | 4PCS  |
| В   | Ф 15*10                                                                                                                                                                                                                                                                                                                                                                                                                                                                                                                                                                                                                                                                                                                                                                                                                                                                                                                                                                                                                                                                                                                                                                                                                                                                                                                                                                                                                                                                                                                                                                                                                                                                                                                                                                                                                                                                                                                                                                                                                                                                                                                         | 28PCS |     | <b>Φ 3*16</b> | 4PCS  |
| С   | Ф 6*30                                                                                                                                                                                                                                                                                                                                                                                                                                                                                                                                                                                                                                                                                                                                                                                                                                                                                                                                                                                                                                                                                                                                                                                                                                                                                                                                                                                                                                                                                                                                                                                                                                                                                                                                                                                                                                                                                                                                                                                                                                                                                                                          | 20PCS | J   |               | 4PCS  |
| D   | <b>€</b>   DESCRIPTION      0                                                                                                                                                                                                                                                                                                                                                                                                                                                                                                                                                                                                                                                                                                                                                                                                                                                                                                                                                                                                                                                                                                                                                                                                                                                                                                                                                                                                                                                                                                                                                                                                                                                                                                                                                                                                                                                                                                                                                                                                                                                                                                   | 8PCS  | K   | Φ 3*12        | 24PCS |
| Е   |                                                                                                                                                                                                                                                                                                                                                                                                                                                                                                                                                                                                                                                                                                                                                                                                                                                                                                                                                                                                                                                                                                                                                                                                                                                                                                                                                                                                                                                                                                                                                                                                                                                                                                                                                                                                                                                                                                                                                                                                                                                                                                                                 | 1PC   | L   | <u></u>       | 4PCS  |
| F   | <b>€</b>   DECEMBER 1997   1997   1997   1997   1997   1997   1997   1997   1997   1997   1997   1997   1997   1997   1997   1997   1997   1997   1997   1997   1997   1997   1997   1997   1997   1997   1997   1997   1997   1997   1997   1997   1997   1997   1997   1997   1997   1997   1997   1997   1997   1997   1997   1997   1997   1997   1997   1997   1997   1997   1997   1997   1997   1997   1997   1997   1997   1997   1997   1997   1997   1997   1997   1997   1997   1997   1997   1997   1997   1997   1997   1997   1997   1997   1997   1997   1997   1997   1997   1997   1997   1997   1997   1997   1997   1997   1997   1997   1997   1997   1997   1997   1997   1997   1997   1997   1997   1997   1997   1997   1997   1997   1997   1997   1997   1997   1997   1997   1997   1997   1997   1997   1997   1997   1997   1997   1997   1997   1997   1997   1997   1997   1997   1997   1997   1997   1997   1997   1997   1997   1997   1997   1997   1997   1997   1997   1997   1997   1997   1997   1997   1997   1997   1997   1997   1997   1997   1997   1997   1997   1997   1997   1997   1997   1997   1997   1997   1997   1997   1997   1997   1997   1997   1997   1997   1997   1997   1997   1997   1997   1997   1997   1997   1997   1997   1997   1997   1997   1997   1997   1997   1997   1997   1997   1997   1997   1997   1997   1997   1997   1997   1997   1997   1997   1997   1997   1997   1997   1997   1997   1997   1997   1997   1997   1997   1997   1997   1997   1997   1997   1997   1997   1997   1997   1997   1997   1997   1997   1997   1997   1997   1997   1997   1997   1997   1997   1997   1997   1997   1997   1997   1997   1997   1997   1997   1997   1997   1997   1997   1997   1997   1997   1997   1997   1997   1997   1997   1997   1997   1997   1997   1997   1997   1997   1997   1997   1997   1997   1997   1997   1997   1997   1997   1997   1997   1997   1997   1997   1997   1997   1997   1997   1997   1997   1997   1997   1997   1997   1997   1997   1997   1997   1997   1997   1997   1997   1997   1997   1997   1997 | 8PCS  |     |               |       |
| G   |                                                                                                                                                                                                                                                                                                                                                                                                                                                                                                                                                                                                                                                                                                                                                                                                                                                                                                                                                                                                                                                                                                                                                                                                                                                                                                                                                                                                                                                                                                                                                                                                                                                                                                                                                                                                                                                                                                                                                                                                                                                                                                                                 | 1PC   |     |               |       |

## **PARTS LIST**

| NO. | ITEM                    | QTY   | NO. | ITEM                | QTY   |
|-----|-------------------------|-------|-----|---------------------|-------|
| 1   | TOP PANEL               | 1 PC  | 10  | DRAWER BOTTOM PANEL | 2 PCS |
| 2   | LEFT SIDE PANEL         | 1 PC  | 11  | METAL LEG           | 2 PCS |
| 3   | RIGHT SIDE PANEL        | 1 PC  | 12  | METAL LEG           | 2 PCS |
| 4   | BOTTOM PANEL            | 1 PC  | 13  | DRAWER FRONT PANEL  | 1 PC  |
| 5   | BACK PANEL              | 2 PCS | 14  | HANDLE              | 2 PCS |
| 6   | DRAWER FRONT PANEL      | 1 PC  | 15  | BACK SUPPORT PANEL  | 2 PCS |
| 7   | DRAWER LEFT SIDE PANEL  | 2 PCS |     |                     |       |
| 8   | DRAWER RIGHT SIDE PANEL | 2 PCS |     |                     |       |
| 9   | DRAWER BACK PANEL       | 2 PCS |     |                     |       |