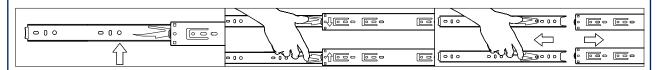

#### **1** Runner Operation

- 1. Find Switch
- 2. Push Down or Up
- 3. Pull out of Runner

- a) Bring the ball-bearing slider on Drawer Glide Track(L1) forward to the front edge of(L1).
- b) Align the back open-end of the Drawer Glide Runner(L2) on each side of the drawer to fit squarely into the groove on the open front-end of(L1).Be sure the drawer/P 2 is not tilted or angled, and gently push in drawer squarely.
- c) When the drawer is pushed in about half way,the Disconnect Lever on (L2) will be engaged onto(L1) which will create a slight resistance-this is normal. Pull out the drawer a little bit and gently push in the drawer again to engage the Lever to the slide mechanism on (L1). The drawer should now slide smoothly.
- d) If the drawer cannot be pushed in or stuck, do not force it in. Remove the drawer and repeat the steps above.