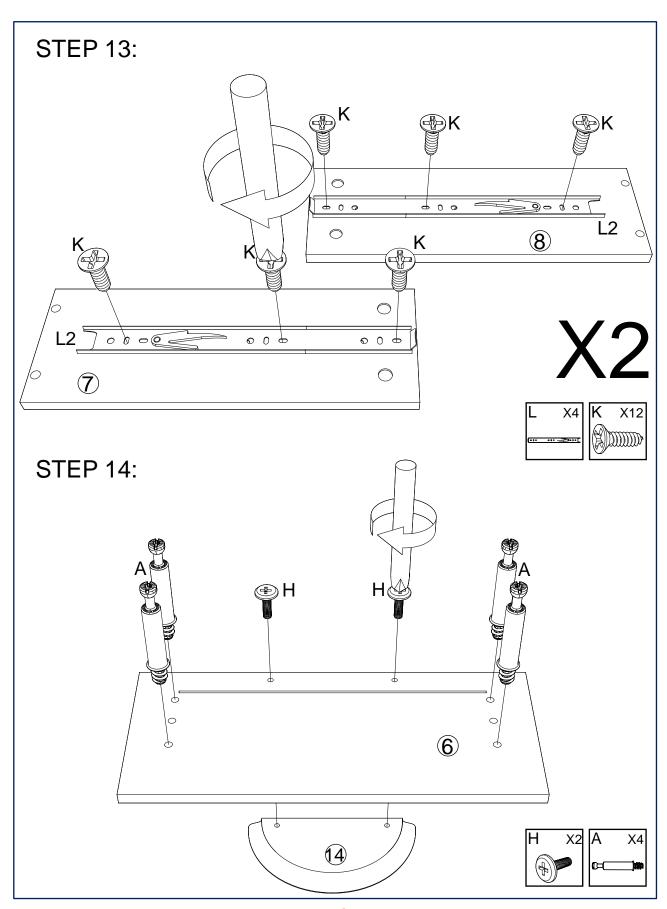

## **PARTS LIST**

| NO. | ITEM                    | QTY   | NO. | ITEM                | QTY   |
|-----|-------------------------|-------|-----|---------------------|-------|
| 1   | TOP PANEL               | 1 PC  | 10  | DRAWER BOTTOM PANEL | 2 PCS |
| 2   | LEFT SIDE PANEL         | 1 PC  | 11  | METAL LEG           | 2 PCS |
| 3   | RIGHT SIDE PANEL        | 1 PC  | 12  | METAL LEG           | 2 PCS |
| 4   | BOTTOM PANEL            | 1 PC  | 13  | DRAWER FRONT PANEL  | 1 PC  |
| 5   | BACK PANEL              | 2 PCS | 14  | HANDLE              | 2 PCS |
| 6   | DRAWER FRONT PANEL      | 1 PC  | 15  | BACK SUPPORT PANEL  | 2 PCS |
| 7   | DRAWER LEFT SIDE PANEL  | 2 PCS |     |                     |       |
| 8   | DRAWER RIGHT SIDE PANEL | 2 PCS |     |                     |       |
| 9   | DRAWER BACK PANEL       | 2 PCS |     |                     |       |