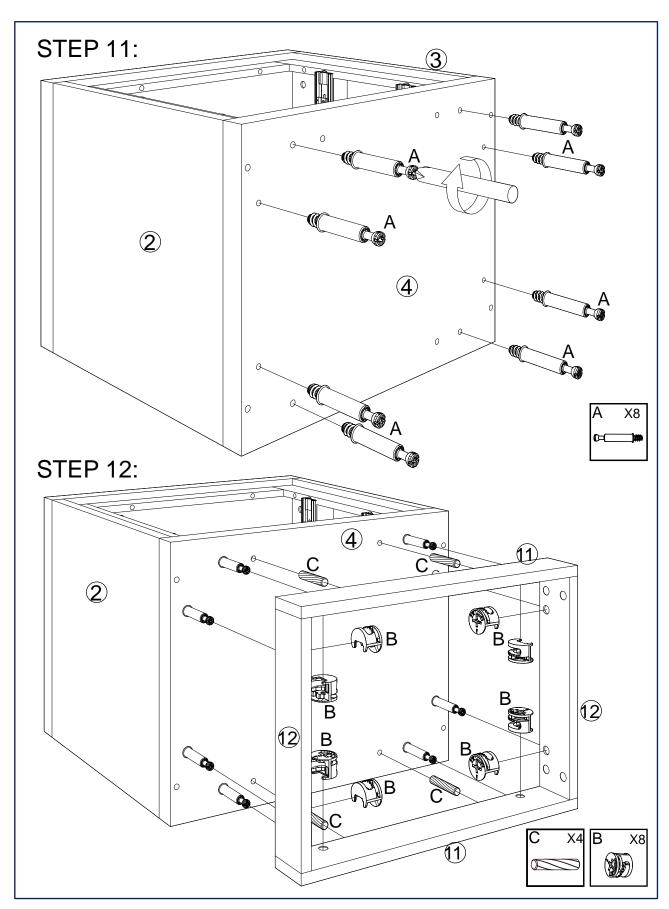

## **PARTS LIST**

| NO. | ITEM                    | QTY   | NO. | ITEM                | QTY   |
|-----|-------------------------|-------|-----|---------------------|-------|
| 1   | TOP PANEL               | 1 PC  | 10  | DRAWER BOTTOM PANEL | 2 PCS |
| 2   | LEFT SIDE PANEL         | 1 PC  | 11  | METAL LEG           | 2 PCS |
| 3   | RIGHT SIDE PANEL        | 1 PC  | 12  | METAL LEG           | 2 PCS |
| 4   | BOTTOM PANEL            | 1 PC  | 13  | DRAWER FRONT PANEL  | 1 PC  |
| 5   | BACK PANEL              | 2 PCS | 14  | HANDLE              | 2 PCS |
| 6   | DRAWER FRONT PANEL      | 1 PC  | 15  | BACK SUPPORT PANEL  | 2 PCS |
| 7   | DRAWER LEFT SIDE PANEL  | 2 PCS |     |                     |       |
| 8   | DRAWER RIGHT SIDE PANEL | 2 PCS |     |                     |       |
| 9   | DRAWER BACK PANEL       | 2 PCS |     |                     |       |