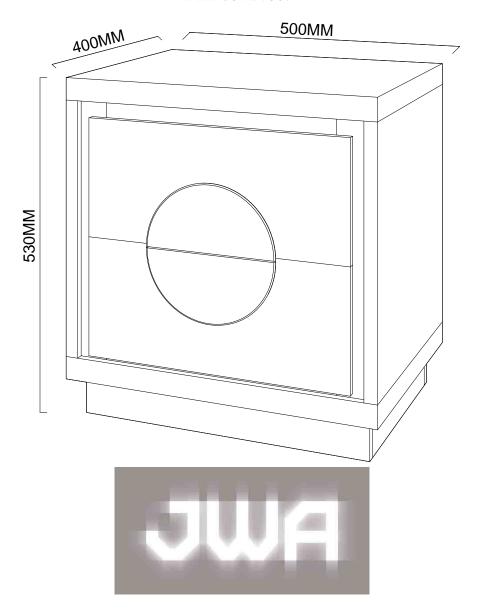

# ASSEMBLY INSTRUCTION BERNAL

2 DRAWER BEDSIDE

**ITEM CODE 79374** 

Imported by JWA Furniture Pty Ltd, Qld, Brisbane Australia. For any assistance with assembly or for missing parts please refer to your receipt